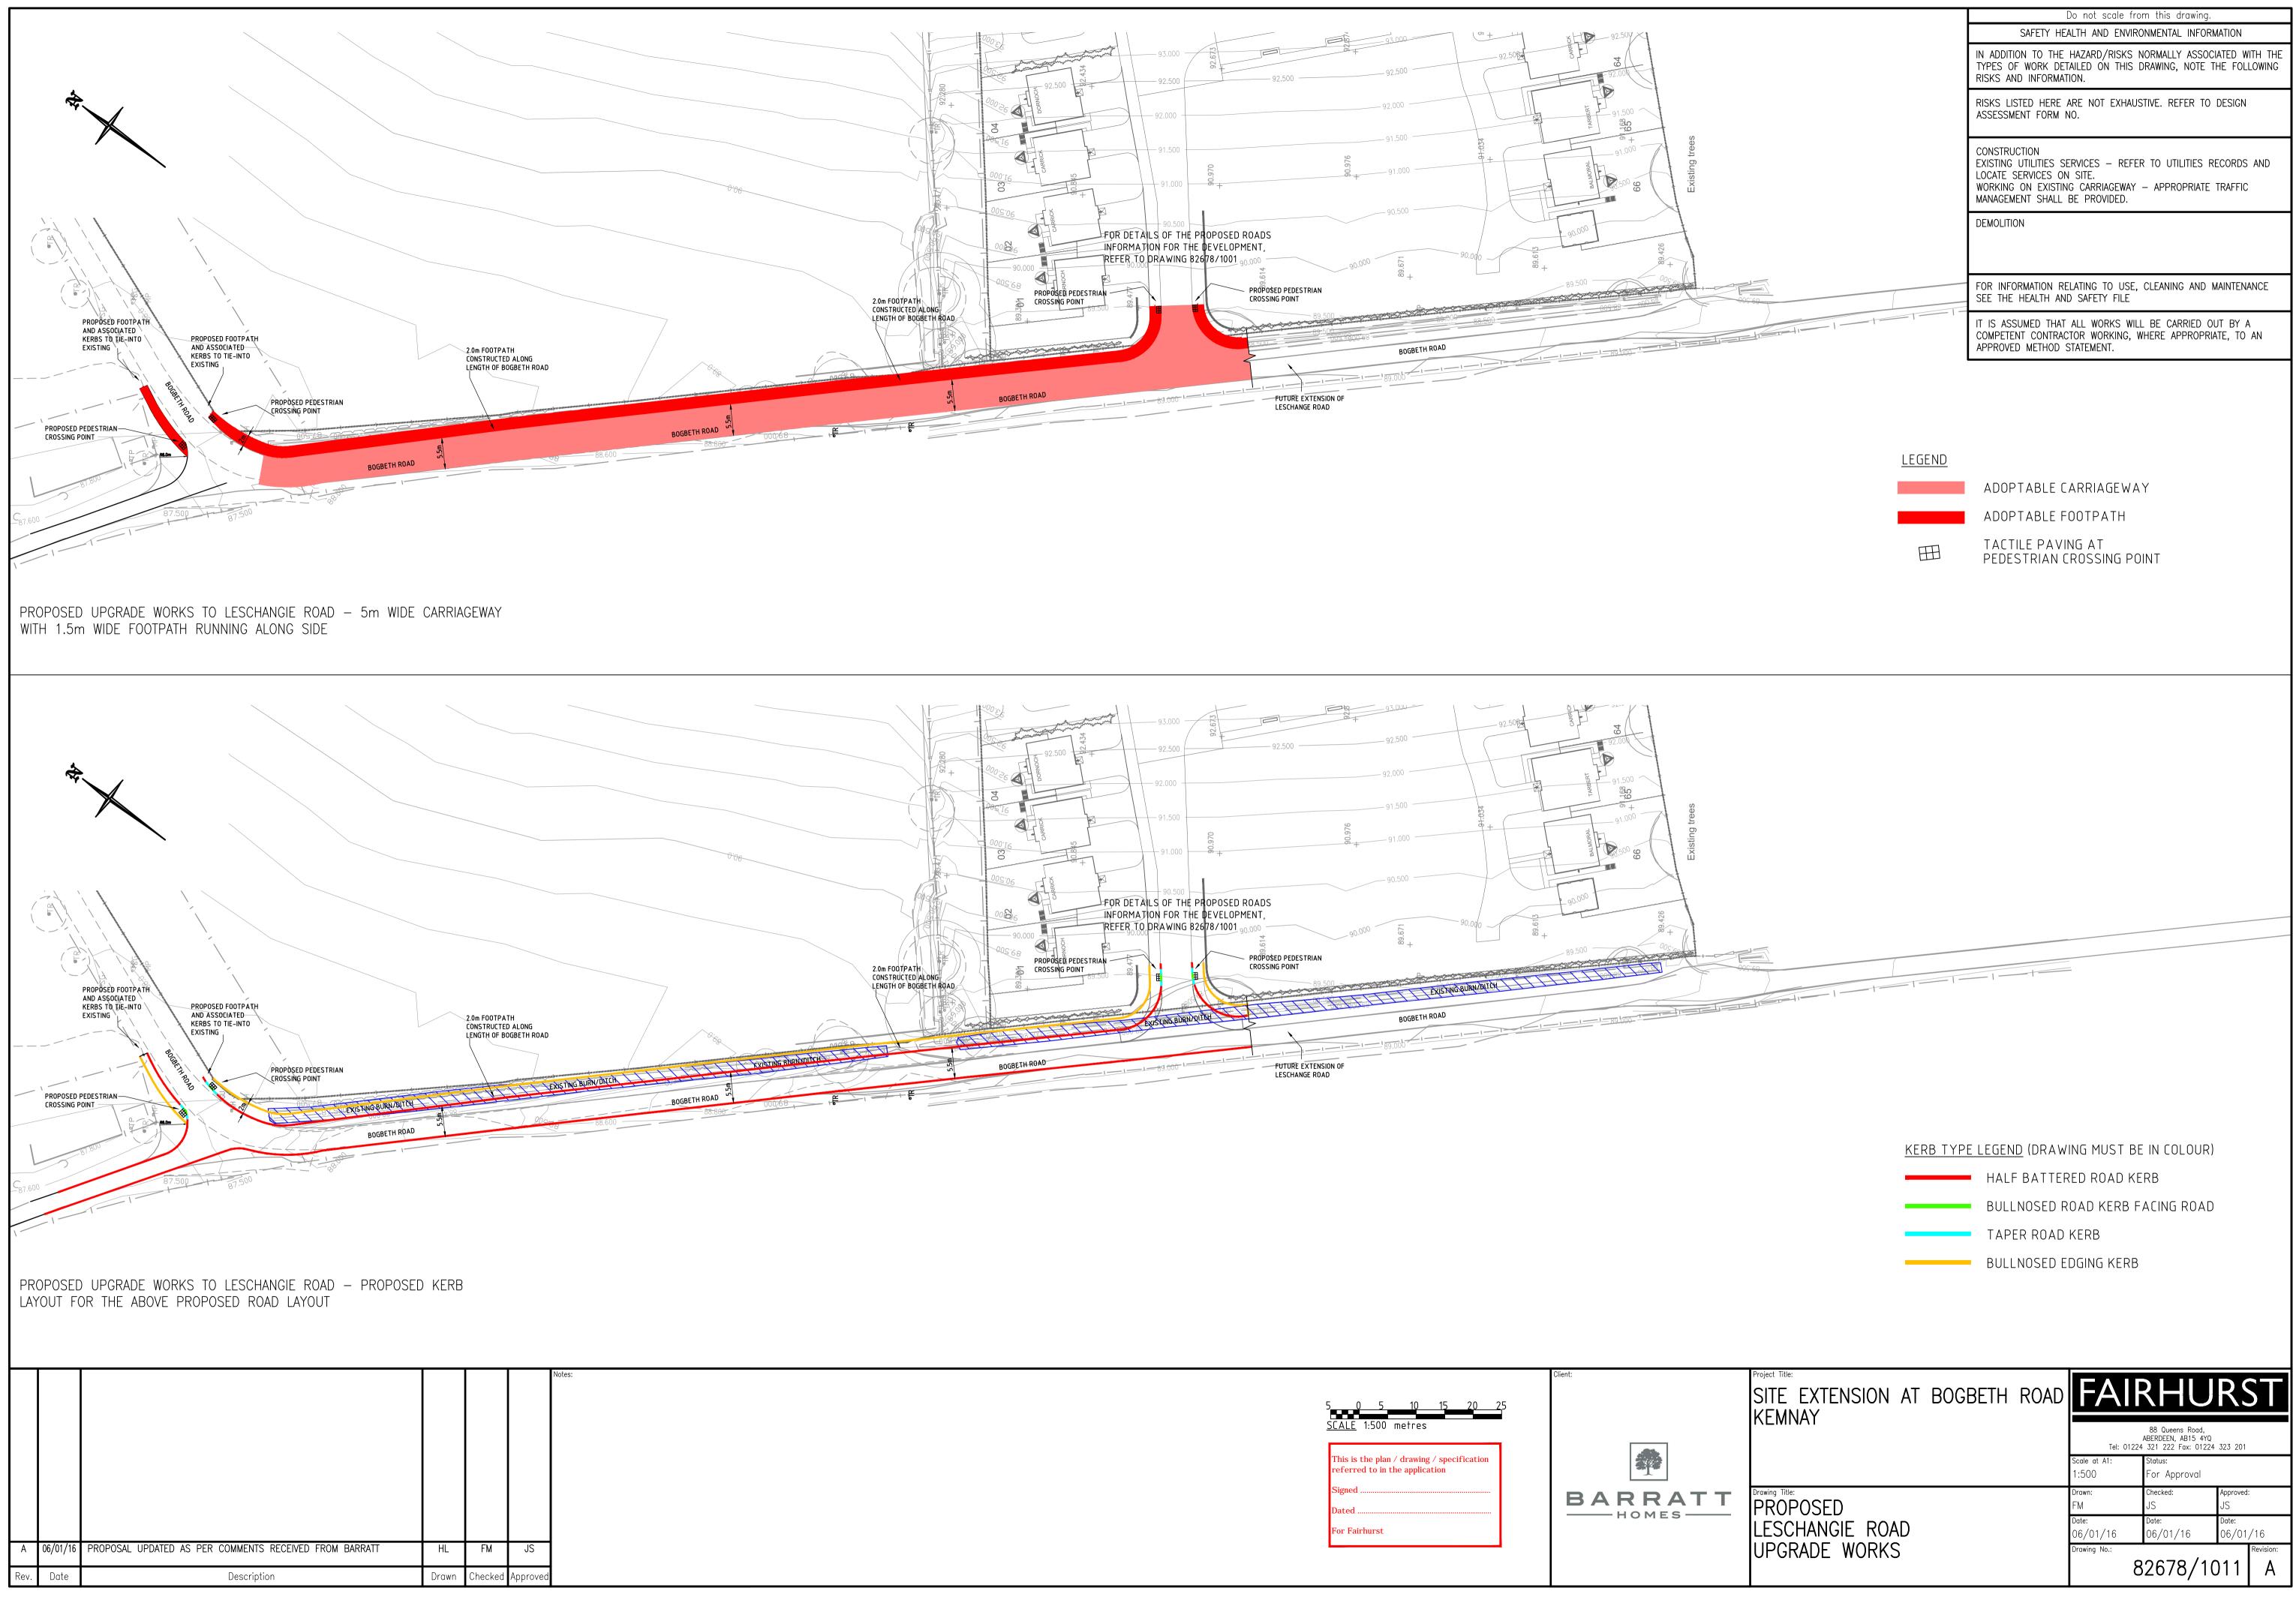

| Do not scale norm this arawing.                                                                                                                                                                    |  |  |  |  |
|----------------------------------------------------------------------------------------------------------------------------------------------------------------------------------------------------|--|--|--|--|
| SAFETY HEALTH AND ENVIRONMENTAL INFORMATION                                                                                                                                                        |  |  |  |  |
| IN ADDITION TO THE HAZARD/RISKS NORMALLY ASSOCIATED WITH THE TYPES OF WORK DETAILED ON THIS DRAWING, NOTE THE FOLLOWING RISKS AND INFORMATION.                                                     |  |  |  |  |
| RISKS LISTED HERE ARE NOT EXHAUSTIVE. REFER TO DESIGN ASSESSMENT FORM NO.                                                                                                                          |  |  |  |  |
| CONSTRUCTION<br>EXISTING UTILITIES SERVICES – REFER TO UTILITIES RECORDS AND<br>LOCATE SERVICES ON SITE.<br>WORKING ON EXISTING CARRIAGEWAY – APPROPRIATE TRAFFIC<br>MANAGEMENT SHALL BE PROVIDED. |  |  |  |  |
| DEMOLITION                                                                                                                                                                                         |  |  |  |  |
| FOR INFORMATION RELATING TO USE, CLEANING AND MAINTENANCE SEE THE HEALTH AND SAFETY FILE                                                                                                           |  |  |  |  |
| IT IS ASSUMED THAT ALL WORKS WILL BE CARRIED OUT BY A COMPETENT CONTRACTOR WORKING, WHERE APPROPRIATE, TO AN APPROVED METHOD STATEMENT.                                                            |  |  |  |  |

| Project Title:<br>SITE EXTENSION AT BOGBETH ROKEMNAY | OAD | FAI                                                                            | RHU                      | RST               |  |
|------------------------------------------------------|-----|--------------------------------------------------------------------------------|--------------------------|-------------------|--|
|                                                      |     | 88 Queens Road,<br>ABERDEEN, AB15 4YQ<br>Tel: 01224 321 222 Fax: 01224 323 201 |                          |                   |  |
|                                                      |     | icale at A1:<br>1:500                                                          | Status:<br>For Approval  |                   |  |
| Drawing Title:<br>PROPOSED                           |     | Prawn:<br>M                                                                    | Checked:<br>JS           | Approved:<br>JS   |  |
| LESCHANGIE ROAD                                      |     | oate:<br>06/01/16                                                              | Date:<br>06/01/16        | Date:<br>06/01/16 |  |
| UPGRADE WORKS                                        | D   | Prawing No.:                                                                   | 011 <sup>Revision:</sup> |                   |  |